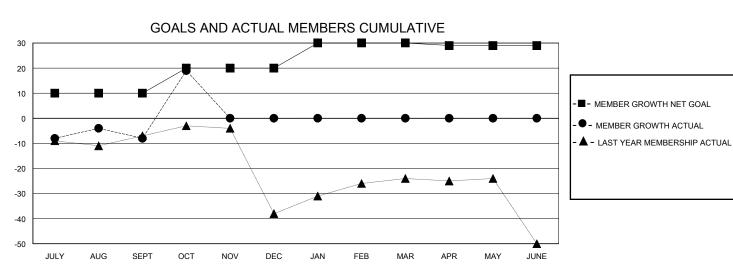

## District 12 L

GMT: LOCATION TENNESSEE GMT CA

| •             |               |             |               |                               |                        |                         | • • • • • • • • • • • • • • • • • • • •            |  |
|---------------|---------------|-------------|---------------|-------------------------------|------------------------|-------------------------|----------------------------------------------------|--|
|               | Club          | os          |               | Members RESULTS FOR 2024-2025 |                        |                         |                                                    |  |
|               | RESULTS FOR   | R 2024-2025 |               |                               |                        |                         |                                                    |  |
| QUARTER       | NEW CLUB GOAL | NEW CLUBS   | DROPPED CLUBS | QUARTER MEME                  | BER GROWTH NET<br>GOAL | MEMBER GROWTH<br>ACTUAL | DROPPED<br>MEMBERS ACTUAL<br>(including transfers) |  |
| JULY/AUG/SEPT | 0             | 0           | 0             | JULY/AUG/SEPT                 | 10                     | 39                      | 25                                                 |  |
| OCT/NOV/DEC   | 0             | 0           | 0             | OCT/NOV/DEC                   | 10                     | 32                      | 5                                                  |  |
| JAN/FEB/MAR   | 1             | 0           | 0             | JAN/FEB/MAR                   | 10                     | 0                       | 0                                                  |  |
| APR/MAY/JUNE  | 0             | 0           | 0             | APR/MAY/JUNE                  | -1                     | 0                       | 0                                                  |  |